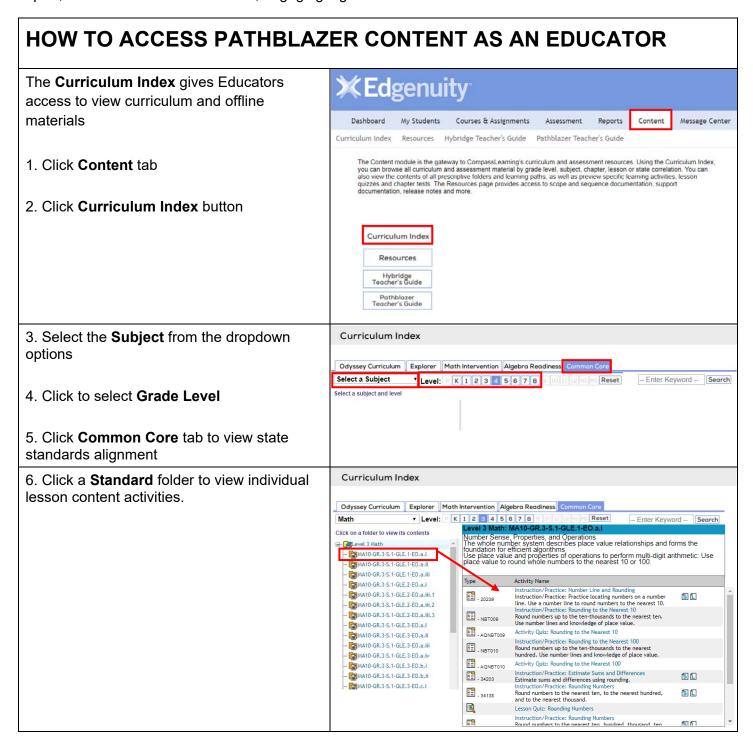

## **Edgenuity for Teachers**

You can easily navigate to a lesson inside an Edgenuity Pathblazer course and preview the lessons and activities on specific topics or standards. Edgenuity combines direct-instruction videos featuring expert, on-screen educators with fun, engaging digital content.