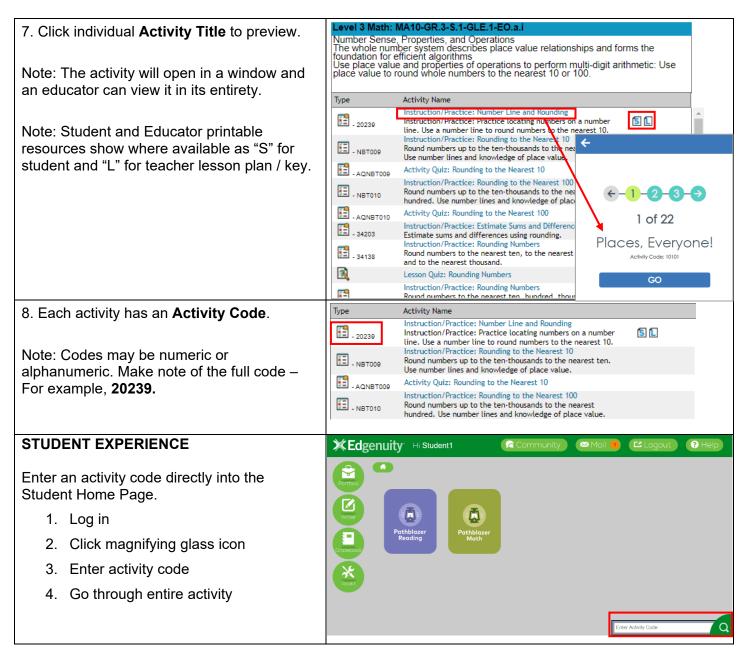

## **Edgenuity for Teachers**

You can easily navigate to a lesson inside an Edgenuity Pathblazer course and preview the lessons and activities on specific topics or standards. Edgenuity combines direct-instruction videos featuring expert, on-screen educators with fun, engaging digital content.