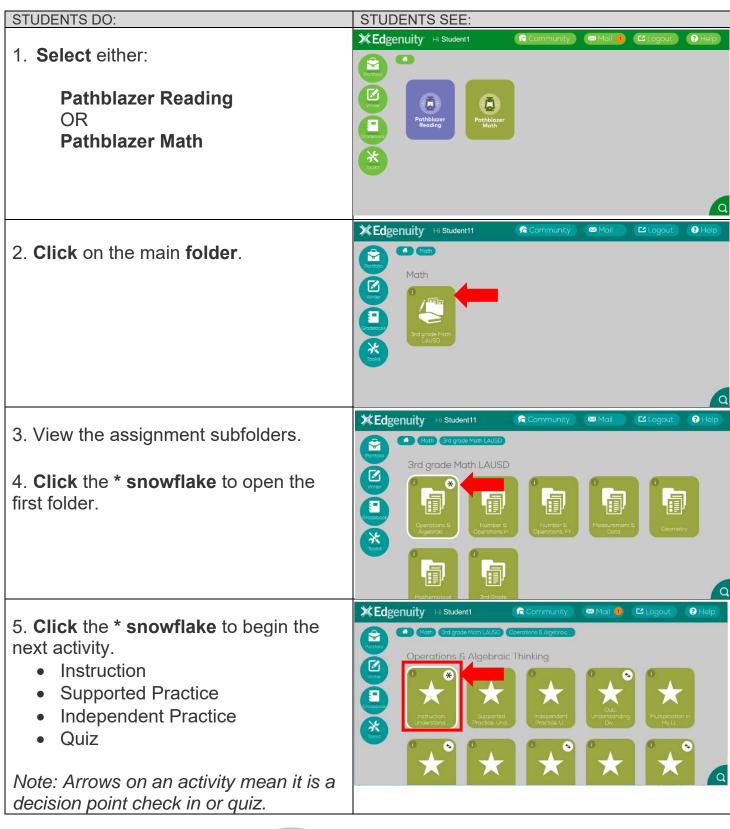

## STUDENTS DO: STUDENTS SEE: 1. Go to: https://clever.com/in/lausd Los Angeles Unified School District to access Clever via Badges. Not your district? Log in with Active Directory Clever 2. Click on the **Badge Icon**. Having trouble? Get help signing in! 3. When prompted, present your badge in-front of the webcam. 4. Once logged in the dashboard, locate Edgenuity Pathblazer app. 5. Click on the Edgenuity Pathblazer app to be logged in. Edgenuity Community Mail Logout Help **XEdgenuity** Hi Student1 6. Welcome to your **Student Home** page.