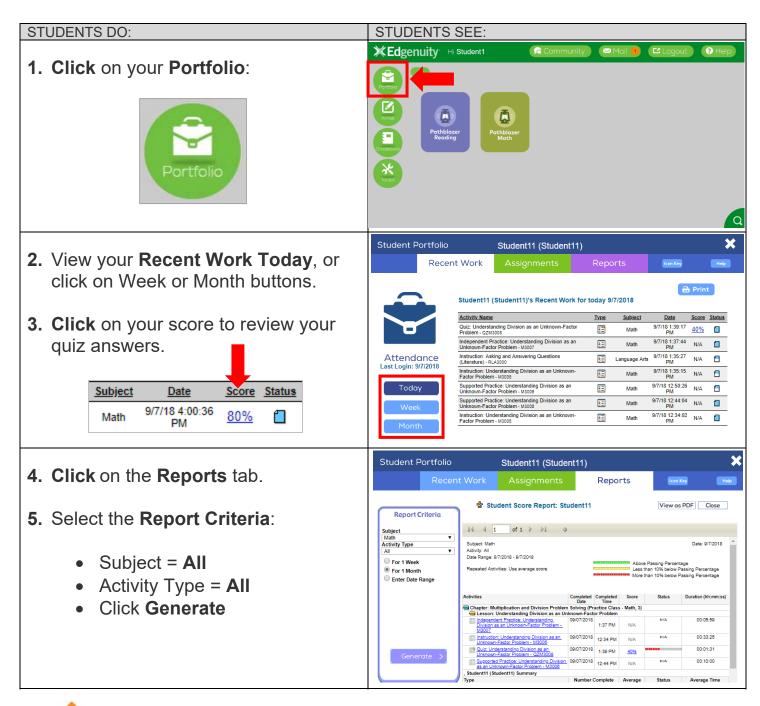

ve Directory Clever 2. Click on the **Badge Icon**. Having trouble? Get help signing in! 3. When prompted, present your badge in-front of the webcam. 4. Once logged in the dashboard, locate Edgenuity Pathblazer app. 5. Click on the Edgenuity Pathblazer app to be logged in. Edgenuity Community Mail Logout Help **XEdgenuity** Hi Student1 6. Welcome to your **Student Home** page.



#### STEP 2: Work in Edgenuity







#### **STUDENT TIPS & TOOLS:**



Click on the screen any time to view options



Pause or Replay the activity at the bottom of the screen



Click on the menu icon to exit the activity



A transcript is available in the bottom left corner or the menu



Click to play audio







Additional resources are available for some activities



#### **STEP 3: Check Your Progress**





#### STUDENT SUCCESS GOALS: