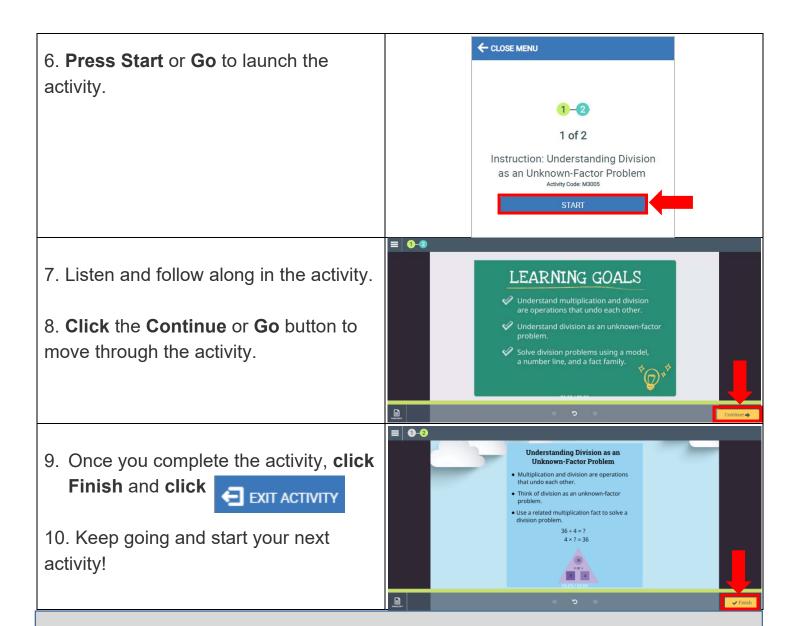

# LAUSD ELEMENTARY Edgenuity Student Quick Start Guide

### **STEP 1: Log into Edgenuity**

## STUDENTS DO: STUDENTS SEE: 1. Go to: https://clever.com/in/lausd Los Angeles Unified School District to access Clever via Badges. Not your district? Log in with Active Directory Clever 2. Click on the **Badge Icon**. Having trouble? Get help signing in! 3. When prompted, present your badge in-front of the webcam. 4. Once logged in the dashboard, locate Edgenuity Pathblazer app. 5. Click on the Edgenuity Pathblazer app to be logged in. Edgenuity Community Mail Logout Help **XEdgenuity** Hi Student1 6. Welcome to your **Student Home** page.



#### STEP 2: Work in Edgenuity







#### **STUDENT TIPS & TOOLS:**



Click on the screen any time to view options



Pause or Replay the activity at the bottom of the screen



Click on the menu icon to exit the activity



A transcript is available in the bottom left corner or the menu



Click to play audio







Additional resources are available for some activities



#### **STEP 3: Check Your Progress**





#### STUDENT SUCCESS GOALS: