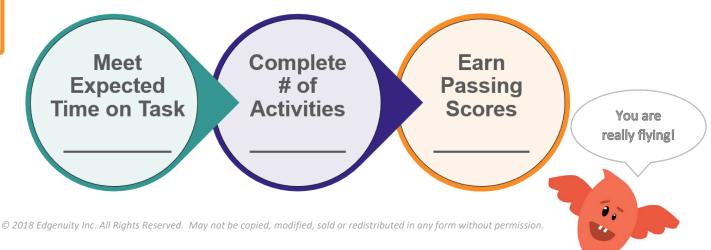

he **Badge Icon**. Having trouble? Get help signing in! 3. When prompted, present your badge in-front of the webcam. 4. Once logged in the dashboard, locate Edgenuity Pathblazer app. 5. Click on the Edgenuity Pathblazer app to be logged in. Edgenuity Community Mail Logout Help **XEdgenuity** Hi Student1 6. Welcome to your **Student Home** page.



#### STEP 2: Work in Edgenuity







#### **STUDENT TIPS & TOOLS:**



Click on the screen any time to view options



Pause or Replay the activity at the bottom of the screen



Click on the menu icon to exit the activity



A transcript is available in the bottom left corner or the menu



Click to play audio







Additional resources are available for some activities



#### **STEP 3: Check Your Progress**





#### STUDENT SUCCESS GOALS: