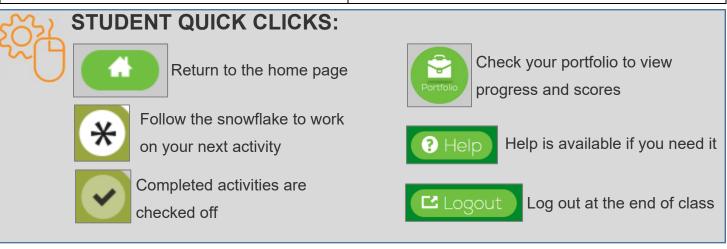

#### **STUDENT TIPS & TOOLS:**

Click on the screen any time to view options

Pause or Replay the activity at the bottom of the screen

Click on the menu icon to exit the activity

A transcript is available in the bottom left corner or the menu

Click to play audio

Additional resources are available for some activities