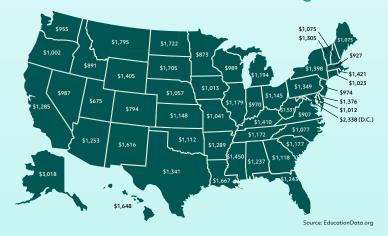

## Federal Public K-12 Education Funding Per Student

Federal funding comes from two kinds of grants, and different rules govern how the funds may be spent: